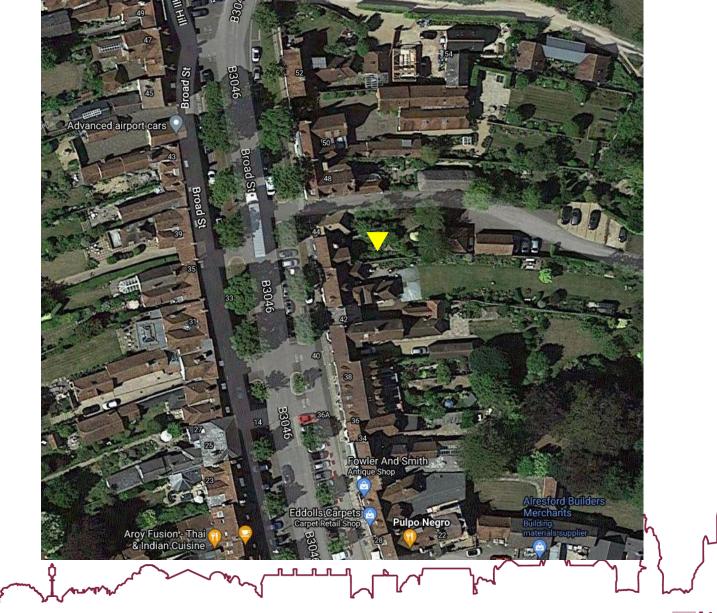

# 21/02057/HOU- 44-46 Broad Street, Alresford, Hampshire, SO24 9AN

Two storey extension and alterations.



## Location & Site Plan



# Aerial Photograph



## Front(West) Elevations - Existing and Proposed



WEST ELEVATION 1:100 EXISTING WEST ELEVATION 1:100 PROPOSED



#### Photos of the Front (West) Elevation







# Rear(East) Elevations - Existing & Proposed



# Photos showing the Rear(East) Elevation



# Photo towards the rear and photo from the 1960s





## Side(North) Elevations - Existing & Proposed



# Photos looking towards the northern boundary with No. 42





## Side(South) Elevations - Existing & Proposed





## Photos looking towards the boundary from within No. 42



#### **Existing and Proposed Ground Floor Plans**



#### Existing and Proposed First Floor Plans



## Garden Room Elevations



SOUTH ELEVATION 1:100 PROPOSED



EAST ELEVATION 1:100 PROPOSED





Winches

City Council