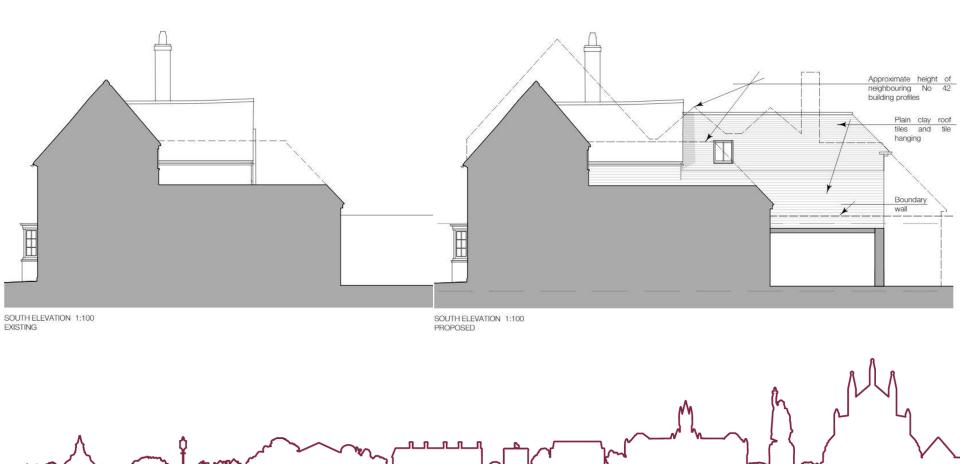

# 21/02057/HOU- 44-46 Broad Street, Alresford, Hampshire, SO24 9AN

Two storey extension and alterations.



## Location & Site Plan



# Aerial Photograph



## Front(West) Elevations - Existing and Proposed



WEST ELEVATION 1:100 EXISTING WEST ELEVATION 1:100 PROPOSED



#### Photos of the Front (West) Elevation







# Rear(East) Elevations - Existing & Proposed



# Photos showing the Rear(East) Elevation



# Photo towards the rear and photo from the 1960s





## Side(North) Elevations - Existing & Proposed



# Photos looking towards the northern boundary with No. 42





## Side(South) Elevations - Existing & Proposed





## Photos looking towards the boundary from within No. 42



#### **Existing and Proposed Ground Floor Plans**



#### Existing and Proposed First Floor Plans



## Garden Room Elevations



SOUTH ELEVATION 1:100 PROPOSED



EAST ELEVATION 1:100 PROPOSED





Winches

City Council