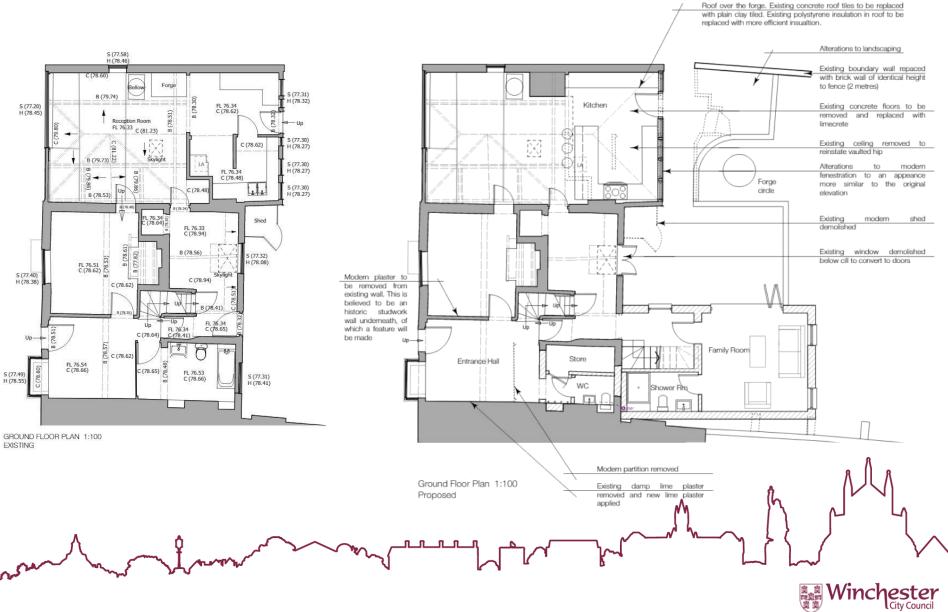

# 21/02057/HOU- 44-46 Broad Street, Alresford, Hampshire, SO24 9AN

Two storey extension and alterations.



## Location & Site Plan



# Aerial Photograph



## Front(West) Elevations - Existing and Proposed



WEST ELEVATION 1:100 EXISTING WEST ELEVATION 1:100 PROPOSED



#### Photos of the Front (West) Elevation







# Rear(East) Elevations - Existing & Proposed



# Photos showing the Rear(East) Elevation



# Photo towards the rear and photo from the 1960s





## Side(North) Elevations - Existing & Proposed



# Photos looking towards the northern boundary with No. 42





## Side(South) Elevations - Existing & Proposed





## Photos looking towards the boundary from within No. 42



#### **Existing and Proposed Ground Floor Plans**



#### Existing and Proposed First Floor Plans



## Garden Room Elevations



SOUTH ELEVATION 1:100 PROPOSED



EAST ELEVATION 1:100 PROPOSED





Winches

City Council