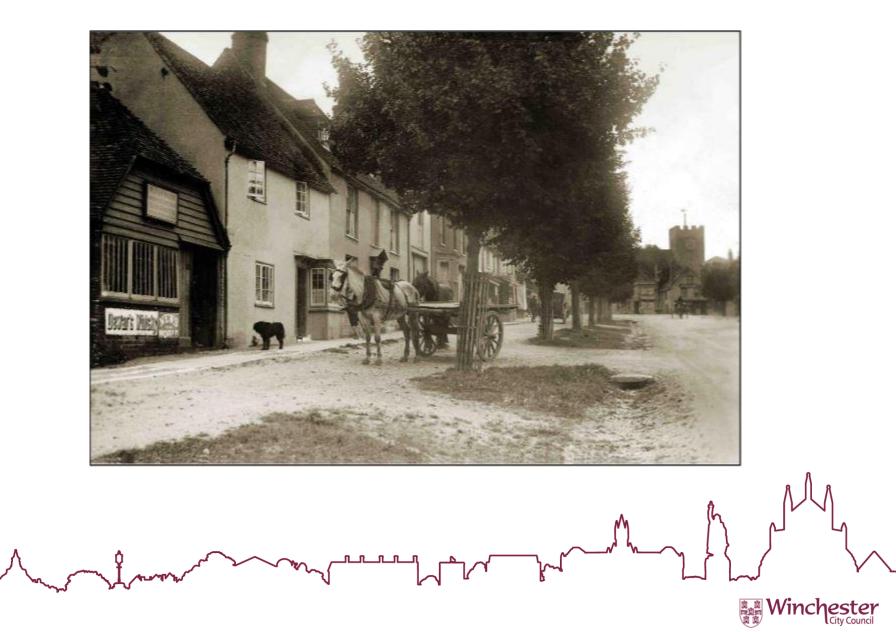

# 21/02057/HOU- 44-46 Broad Street, Alresford, Hampshire, SO24 9AN

Two storey extension and alterations.



## Location & Site Plan



# Aerial Photograph



## Front(West) Elevations - Existing and Proposed



WEST ELEVATION 1:100 EXISTING WEST ELEVATION 1:100 PROPOSED



#### Photos of the Front (West) Elevation







# Rear(East) Elevations - Existing & Proposed



# Photos showing the Rear(East) Elevation



# Photo towards the rear and photo from the 1960s





## Side(North) Elevations - Existing & Proposed



# Photos looking towards the northern boundary with No. 42





## Side(South) Elevations - Existing & Proposed





## Photos looking towards the boundary from within No. 42



#### **Existing and Proposed Ground Floor Plans**



#### Existing and Proposed First Floor Plans



## Garden Room Elevations



SOUTH ELEVATION 1:100 PROPOSED



EAST ELEVATION 1:100 PROPOSED





Winches

City Council