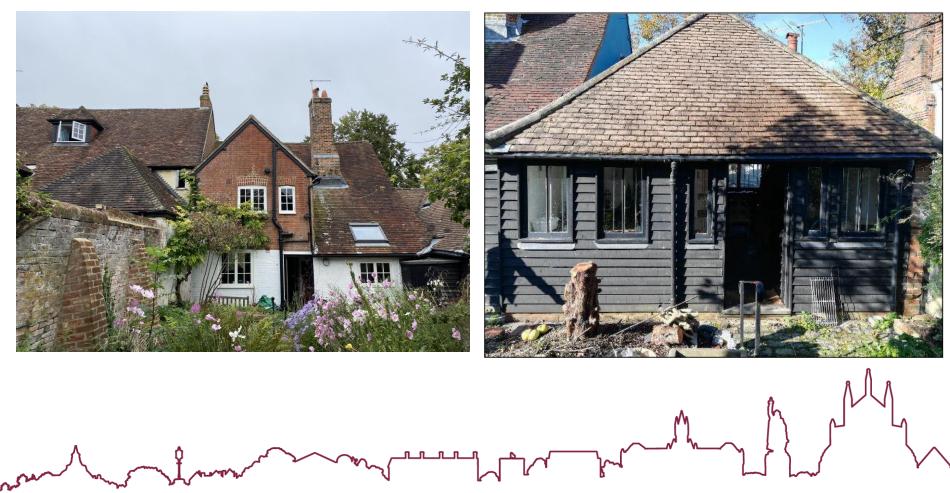

## Garden Room Elevations

SOUTH ELEVATION 1:100 PROPOSED

EAST ELEVATION 1:100 PROPOSED

Winches

City Council