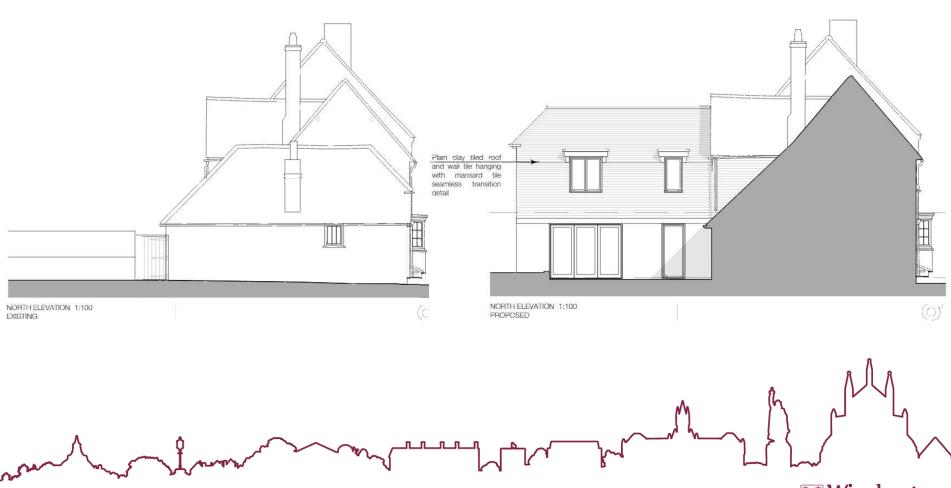

# 21/02057/HOU- 44-46 Broad Street, Alresford, Hampshire, SO24 9AN

Two storey extension and alterations.



## Location & Site Plan



# Aerial Photograph



## Front(West) Elevations - Existing and Proposed



WEST ELEVATION 1:100 EXISTING WEST ELEVATION 1:100 PROPOSED



#### Photos of the Front (West) Elevation







# Rear(East) Elevations - Existing & Proposed



# Photos showing the Rear(East) Elevation



# Photo towards the rear and photo from the 1960s





## Side(North) Elevations - Existing & Proposed



# Photos looking towards the northern boundary with No. 42





## Side(South) Elevations - Existing & Proposed





## Photos looking towards the boundary from within No. 42



#### **Existing and Proposed Ground Floor Plans**



#### Existing and Proposed First Floor Plans



## Garden Room Elevations



SOUTH ELEVATION 1:100 PROPOSED



EAST ELEVATION 1:100 PROPOSED





Winches

City Council