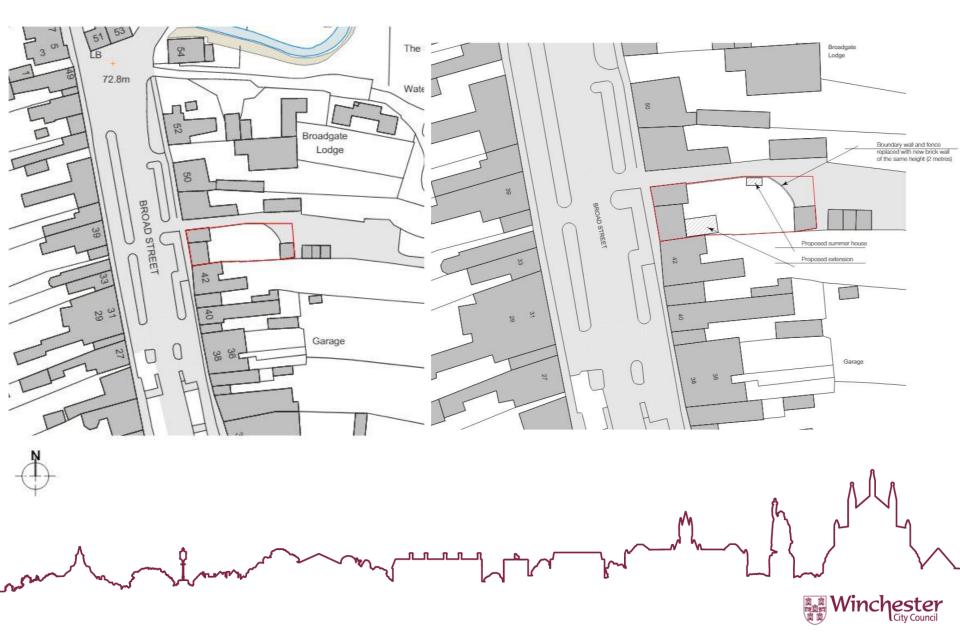

# 21/02057/HOU- 44-46 Broad Street, Alresford, Hampshire, SO24 9AN

Two storey extension and alterations.



## Location & Site Plan



# Aerial Photograph



## Front(West) Elevations - Existing and Proposed



WEST ELEVATION 1:100 EXISTING WEST ELEVATION 1:100 PROPOSED



#### Photos of the Front (West) Elevation







# Rear(East) Elevations - Existing & Proposed



# Photos showing the Rear(East) Elevation



# Photo towards the rear and photo from the 1960s





## Side(North) Elevations - Existing & Proposed



# Photos looking towards the northern boundary with No. 42





## Side(South) Elevations - Existing & Proposed





## Photos looking towards the boundary from within No. 42



#### **Existing and Proposed Ground Floor Plans**



#### Existing and Proposed First Floor Plans



## Garden Room Elevations



SOUTH ELEVATION 1:100 PROPOSED



EAST ELEVATION 1:100 PROPOSED





Winches

City Council