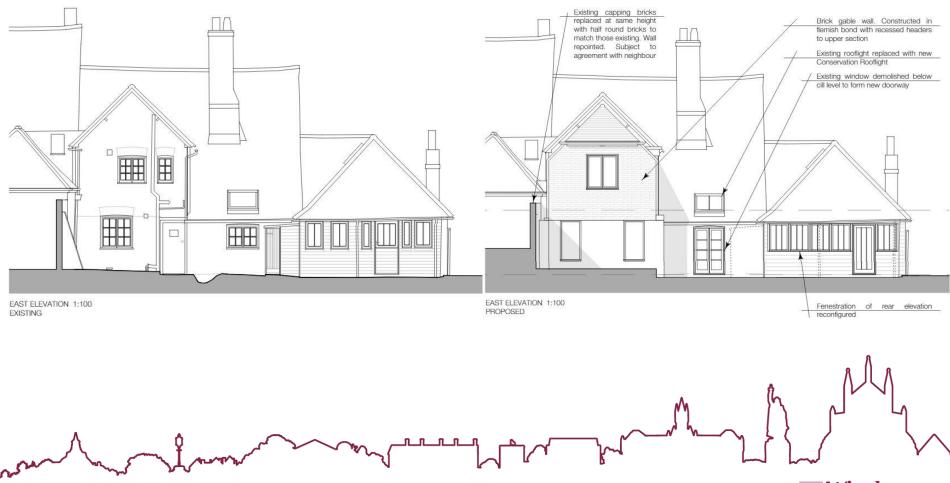

# Rear(East) Elevations - Existing & Proposed

# Photos showing the Rear(East) Elevation