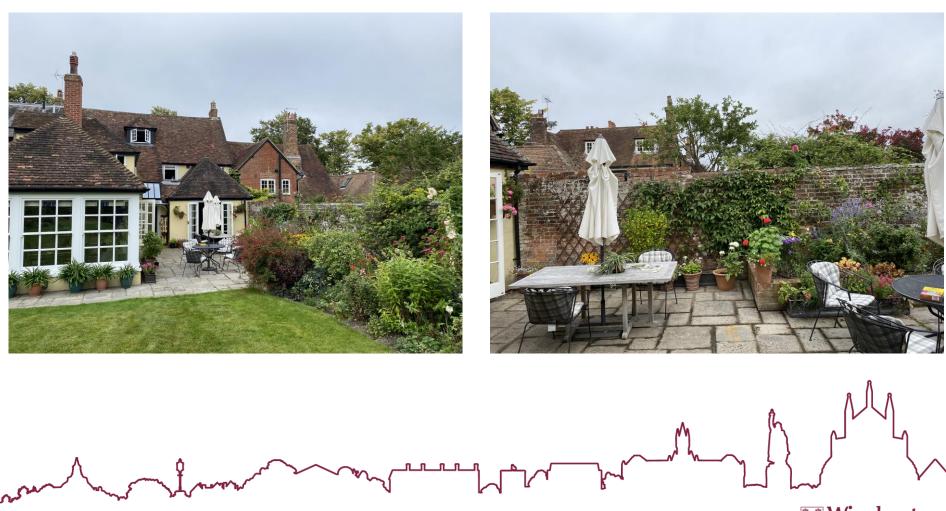

# Photos showing the Rear(East) Elevation

# Photo towards the rear and photo from the 1960s