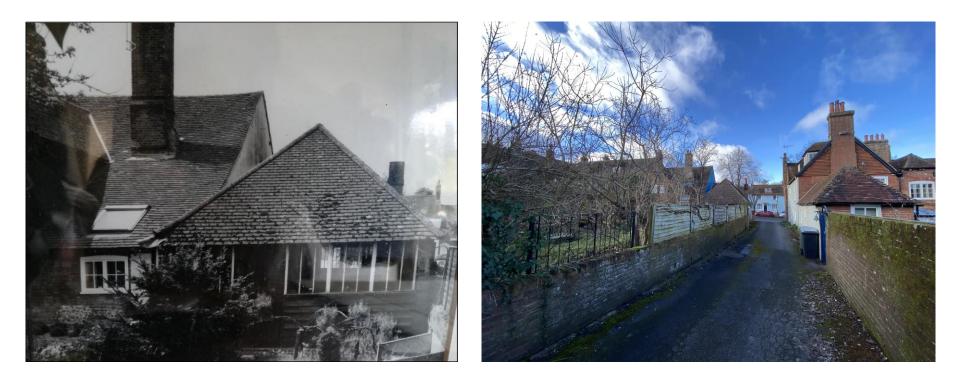

# 21/02057/HOU- 44-46 Broad Street, Alresford, Hampshire, SO24 9AN

Two storey extension and alterations.



## Location & Site Plan



# Aerial Photograph



## Front(West) Elevations - Existing and Proposed



WEST ELEVATION 1:100 EXISTING WEST ELEVATION 1:100 PROPOSED



#### Photos of the Front (West) Elevation







# Rear(East) Elevations - Existing & Proposed



# Photos showing the Rear(East) Elevation



# Photo towards the rear and photo from the 1960s





## Side(North) Elevations - Existing & Proposed



# Photos looking towards the northern boundary with No. 42





## Side(South) Elevations - Existing & Proposed





## Photos looking towards the boundary from within No. 42



#### **Existing and Proposed Ground Floor Plans**



#### Existing and Proposed First Floor Plans



## Garden Room Elevations



SOUTH ELEVATION 1:100 PROPOSED



EAST ELEVATION 1:100 PROPOSED





Winches

City Council