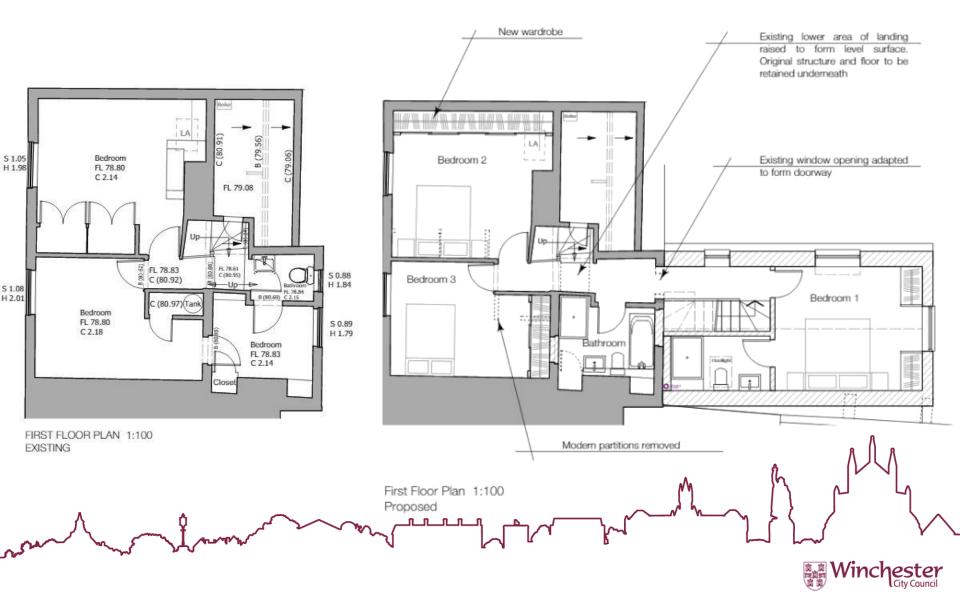

21/02057/HOU- 44-46 Broad Street, Alresford, Hampshire, SO24 9AN

Two storey extension and alterations.



## Location & Site Plan



# Aerial Photograph



## Front(West) Elevations - Existing and Proposed



WEST ELEVATION 1:100 EXISTING WEST ELEVATION 1:100 PROPOSED



#### Photos of the Front (West) Elevation







# Rear(East) Elevations - Existing & Proposed



# Photos showing the Rear(East) Elevation



# Photo towards the rear and photo from the 1960s





## Side(North) Elevations - Existing & Proposed



# Photos looking towards the northern boundary with No. 42





## Side(South) Elevations - Existing & Proposed





## Photos looking towards the boundary from within No. 42



#### **Existing and Proposed Ground Floor Plans**



#### Existing and Proposed First Floor Plans



## Garden Room Elevations



SOUTH ELEVATION 1:100 PROPOSED



EAST ELEVATION 1:100 PROPOSED





Winches

City Council