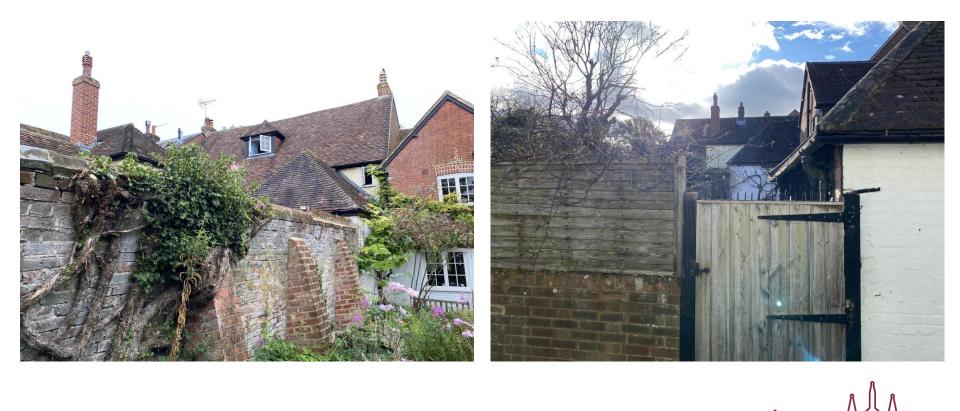

# Photos looking towards the northern boundary with No. 42

## Photos looking towards the boundary from within No. 42