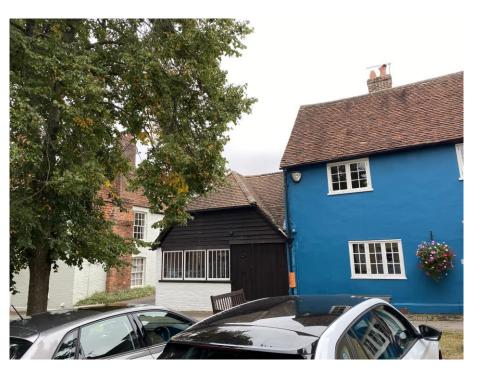

# 21/02057/HOU- 44-46 Broad Street, Alresford, Hampshire, SO24 9AN

Two storey extension and alterations.



## Location & Site Plan



# Aerial Photograph



## Front(West) Elevations - Existing and Proposed



WEST ELEVATION 1:100 EXISTING WEST ELEVATION 1:100 PROPOSED



#### Photos of the Front (West) Elevation







# Rear(East) Elevations - Existing & Proposed



# Photos showing the Rear(East) Elevation



# Photo towards the rear and photo from the 1960s





## Side(North) Elevations - Existing & Proposed



# Photos looking towards the northern boundary with No. 42





## Side(South) Elevations - Existing & Proposed





## Photos looking towards the boundary from within No. 42



#### **Existing and Proposed Ground Floor Plans**



#### Existing and Proposed First Floor Plans



## Garden Room Elevations



SOUTH ELEVATION 1:100 PROPOSED



EAST ELEVATION 1:100 PROPOSED





Winches

City Council